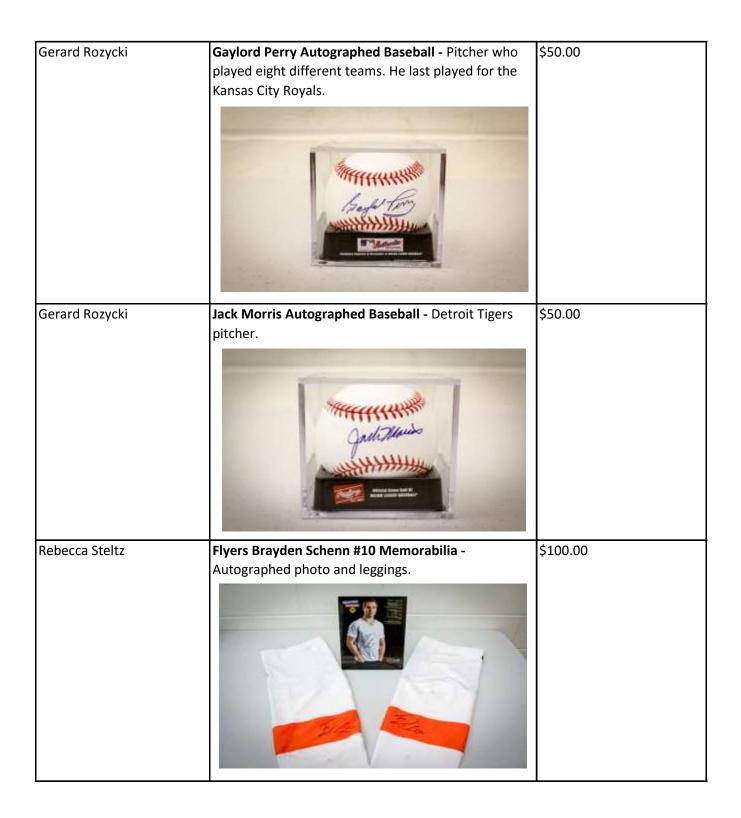

ets for two including parking. Tickets<br>are in section C17, Row 11, Seats 5 and 6. Includes<br>access to 40,000 square foot climate controlled<br>lounges, private VIP entrence, access to luxurious<br>West Club Lounge, upscale dining option with full bar<br>selection, extra large padded seats, and a parking<br>pass for the K lot. | \$400.00 |
|                                   | Sects: 5 and 6                                                                                                                                                                                                                                                                                                                                                                                                    |          |







|                             | Artist's Corner                                                          |                   |
|-----------------------------|--------------------------------------------------------------------------|-------------------|
| Donor                       | Description                                                              | Fair Market Value |
| Sandra Kaye                 | Oragami Bowl by Sandra Kaye                                              | \$115.00          |
| Nancy Wissinger             | "Hen Party" - Oil Painting by acclaimed local artist<br>Nancy Wissinger. | \$500.00          |
| Adam Deemer/Urban<br>Timber | Lacy Susan - Pine with burned edge. 15" in diameter.                     | \$75.00           |
| Sandra Kaye                 |