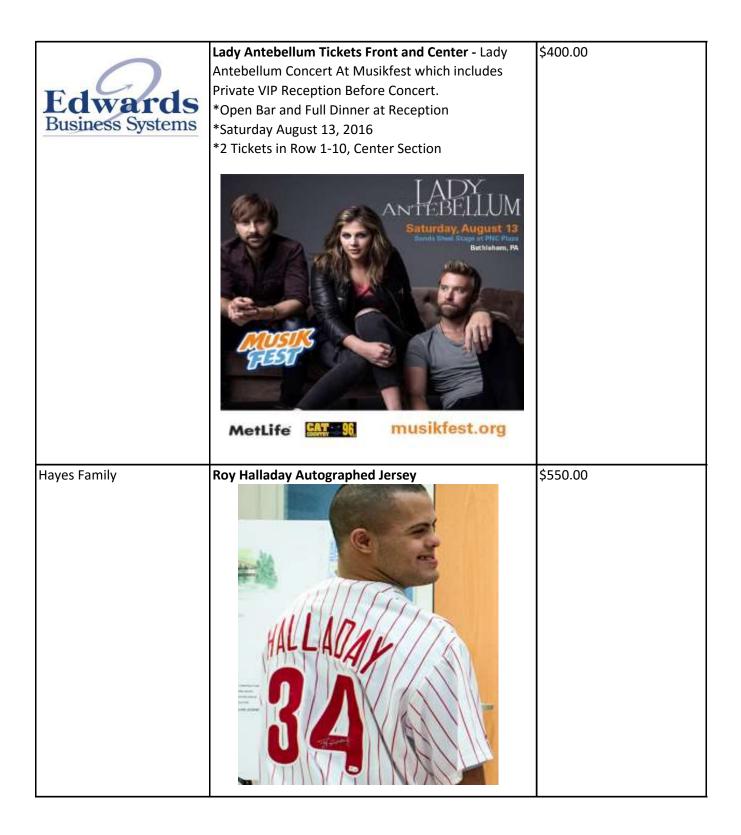

|          |
| THEATRES                                        | Fox Movie Passes - 10 movie passes to Fox Theatres.                                                                                                                                                                                                                                                                                                                        | \$100.00 |



| Hayes Family | Autographed Mike Schmidt Hat - Includes certificate | \$65.00 |
|--------------|-----------------------------------------------------|---------|
|              | and display case.                                   |         |
|              |                                                     |         |
| Beth Carson  | "Grow" Mouna Yoga Mat - By Beth Carson Studios.     | \$89.00 |
|              | 24" x 72".                                          |         |

| Beth Carson                       | "Strong Posibilities" Mouna Yoga Mat - By Beth