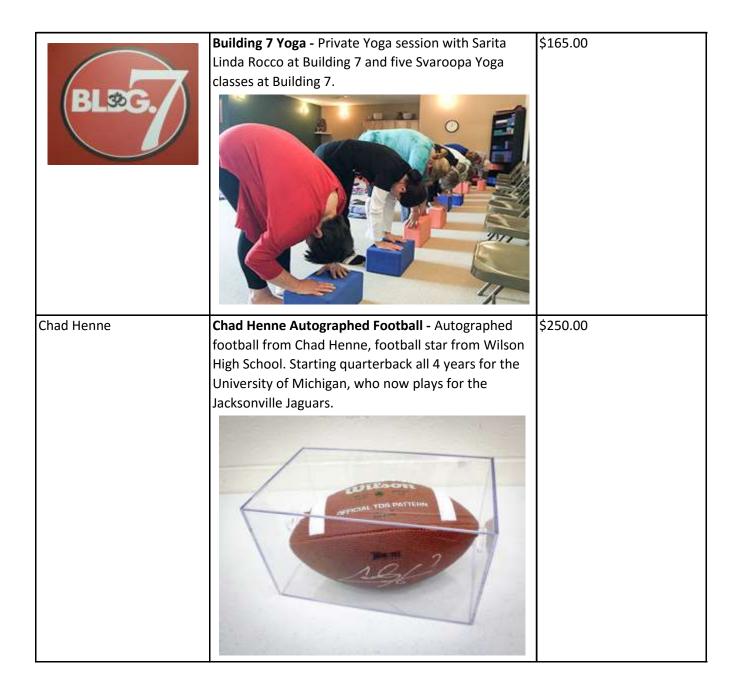

s for two including parking. Tickets<br>are in section C17, Row 11, Seats 5 and 6. Includes<br>access to 40,000 square foot climate controlled<br>lounges, private VIP entrence, access to luxurious<br>West Club Lounge, upscale dining option with full bar<br>selection, extra large padded seats, and a parking<br>pass for the K lot. | \$400.00 |
|                                   | Sects: 5 and 6                                                                                                                                                                                                                                                                                                                                                                                                    |          |







|                             | Artist's Corner                                                          |                   |
|-----------------------------|--------------------------------------------------------------------------|-------------------|
| Donor                       | Description                                                              | Fair Market Value |
| Sandra Kaye                 | Oragami Bowl by Sandra Kaye                                              | \$115.00          |
| Nancy Wissinger             | "Hen Party" - Oil Painting by acclaimed local artist<br>Nancy Wissinger. | \$500.00          |
| Adam Deemer/Urban<br>Timber | Lacy Susan - Pine with burned edge. 15" in diameter.                     | \$75.00           |
| Sandra Kaye                 | "A