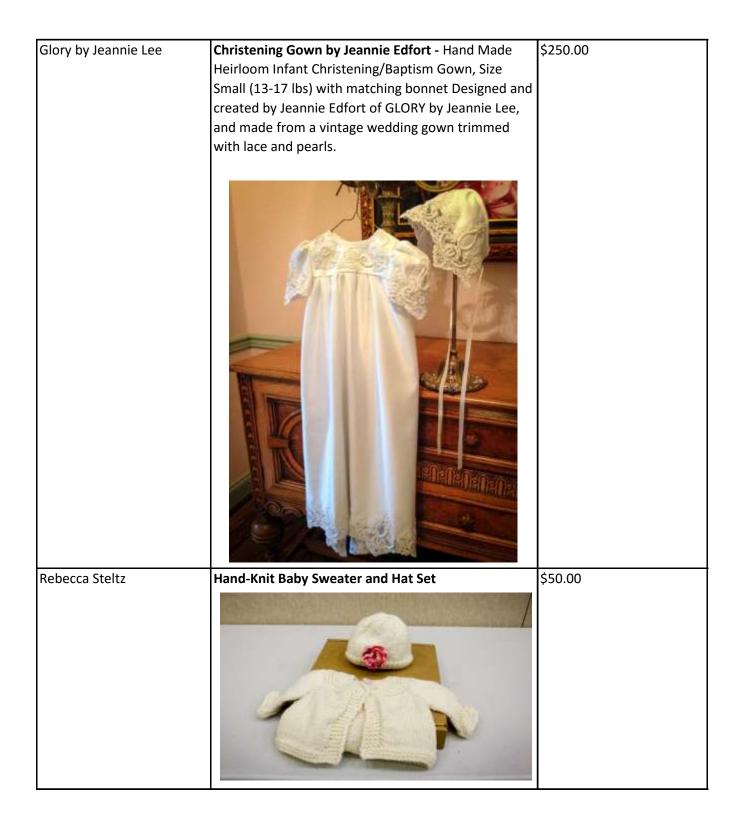

-----|--------------------------------------------------------------------------------------------------------------------------------|----------|
| Chicco <b>SHOP</b> |                                                                                                                                |          |
| Joyce Schroeder    | Hand-Knit Baby Blanket - Multi-colored hand-knit                                                                               | \$50.00  |
|                    | baby blanket.                                                                                                                  |          |
|                    |                                                                                                                                |          |



| Rebecca Steltz           | Hooded Hand-Knit Baby Sweater                                     | \$35.00  |
|--------------------------|-------------------------------------------------------------------|----------|
| Savage L&B               | Child's Electric Jeep - Electric Jeep Wrangler play car for kids. | \$279.00 |
| Express<br>Contractions  | Children's Art Table and Stools                                   | \$250.00 |
| Audi of Reading          | Kid's Audi Quattro Car                                            | \$139.00 |
| James & Judith Diffendal | Children's Watercolor Painting                                    | \$125.00 |

| Friends of JPII     | Children's Activity and Book Basket - Basket filled<br>with children's toys and books. | \$150.00 |
|---------------------|--