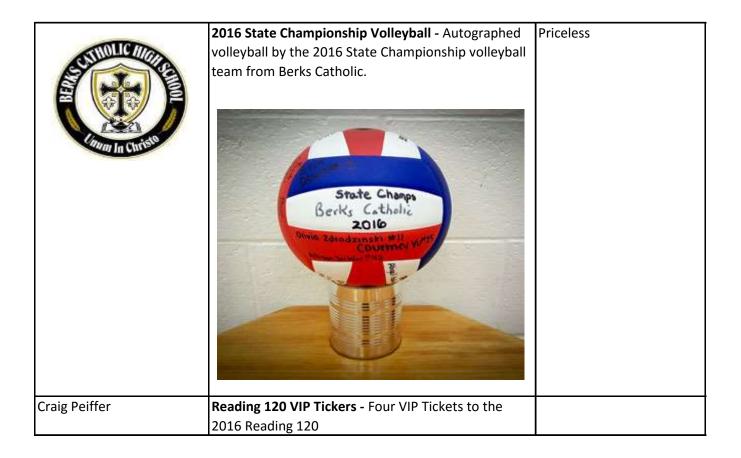

for two including parking. Tickets<br>are in section C17, Row 11, Seats 5 and 6. Includes<br>access to 40,000 square foot climate controlled<br>lounges, private VIP entrence, access to luxurious<br>West Club Lounge, upscale dining option with full bar<br>selection, extra large padded seats, and a parking<br>pass for the K lot. | \$400.00 |
|                                   | Sects: 5 and 6                                                                                                                                                                                                                                                                                                                                                                                                    |          |







|                             | Artist's Corner                                                          |                   |
|-----------------------------|--------------------------------------------------------------------------|-------------------|
| Donor                       | Description                                                              | Fair Market Value |
| Sandra Kaye                 | Oragami Bowl by Sandra Kaye                                              | \$115.00          |
| Nancy Wissinger             | "Hen Party" - Oil Painting by acclaimed local artist<br>Nancy Wissinger. | \$500.00          |
| Adam Deemer/Urban<br>Timber | Lacy Susan - Pine with burned edge. 15" in diameter.                     | \$75.00           |
| Sandra Kaye                 | "Aut